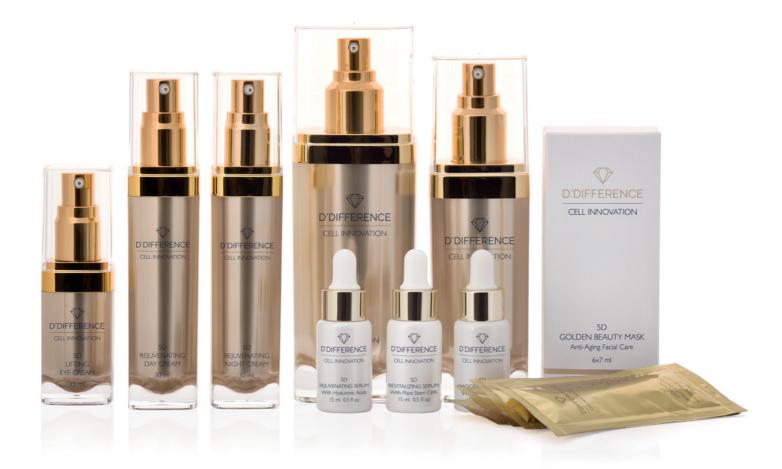

Our Cell Innovation product series is a result of I 3 years of research and contributions from doctors and scientists all over the world. Look for our active ingredient packed, delicately perfumed, quickly absorbing, and easy-to-use serums, masks and powerful face and body products to indulge your skin every day. You will be delighted to see that, step by step, it is indeed possible to turn back time.

## 5D LIFTING EYE CREAM with Anti-Ageing Plant Stem Cells and Hyaluronic Acid • 15 ml

Effective eye cream contains the extract of natural plant stem cells and hyaluronic acid that touch a new horizon in anti-ageing skincare. These powerful components promote collagen production, boost cell renewal, reduce the appearance of fine lines and strengthen the barrier function of the skin. Signs of fatigue, puffiness and dark circles around the eyes will be diminished, thanks to the powerful peptides and BEAUTIFEYETM complex. This innovative cream also contains a nourishing cocktail of natural oils and patented HYDRESIA® emulsion that provides gradually released long-term moisture. A true "eye-opener" that absorbs instantly and does not feel sticky on the skin. Suitable for dry and mature skin.

# 5D REJUVENATING DAY CREAM with Anti-Ageing Plant Stem Cells and Hyaluronic Acid • 30 ml

Effective day cream with natural plant stem cells and hyaluronic acid, that touches a new horizon in anti-ageing skincare. These powerful components promote collagen production, boost cell renewal, reduce the appearance of fine lines and strengthen the barrier function of the skin. Regular use will improve the moisture level and overall condition of the skin. As an additional bonus skin will have a youthful radiance and unified complexion. The light textured and fast-absorbing cream also contains a nourishing cocktail of natural oils and Dead Sea minerals. Patented HYDRESIA® emulsion provides gradually released long-term moisture, sealed in by the innovative silk polypeptides. Suitable for dry and mature skin with signs of ageing.

# 5D REJUVENATING NIGHT CREAM with Anti-Ageing Plant Stem Cells and Hyaluronic Acid • 30 ml

Specially designed night cream to perform in response to the causes of skin ageing – dryness, wrinkles, sagging and dullness. The luxurious, light-textured cream consists of powerful ingredients that promote collagen production, boost cell renewal, reduce the appearance of fine lines and strengthen the barrier function of the skin. Regular use will improve the moisture level and overall condition of the skin. It contains plant stem cells extract, hyaluronic acid, a cocktail of natural oils, Dead Sea minerals, unique patented HYDRESIA® emulsion and innovative silk polypeptides. Suitable for mature skin, that lacks moisture and is in need of replenishment and new energy.

# 5D REJUVENATING FACE SERUM with Hyaluronic Acids • 15 ml

Our unique formula combines pure hyaluronic acid in 3 different molecular weights in order to transform overall condition of the skin. This face serum works in all skin layers on a cellular level. It helps the skin to retain moisture and achieve youthful radiance. The formula strengthens the barrier function and reduces fine lines and wrinkles. Suitable for all skin types, especially recommended for mature skin, with loss of elasticity. Regular use under your daily moisturizer will improve overall condition of skin.

#### 5D REVITALIZING FACE SERUM with Plant Stem Cells • 15 ml

This face serum allures you immediately with its light texture. It is packed with active ingredients — extract from *Rosa Centifolia* petals and hyaluronic acid that provide excellent moisturizing, protecting and anti-ageing properties. High concentration of natural plant derived stem cells extract stimulates collagen synthesis and provides elasticity. Niacinamide enhances radiance, improves barrier function and provides antioxidant, anti pollution and blue light protection. Niacinamide also decreases the amount of pimples and unifies the skin tone. The serum is suitable for dry and mature skin, with fine lines, age spots and a tendency to sensitivity. Regular use under your daily moisturizer will provide a hydration boost and give a youthful and unified complexion.

#### 5D GOLDEN BEAUTY MASK • 7 ml and 6x7 ml

An effective all-in-one treatment – anti-ageing, toning, energizing, pore refining and moisturizing. The oxygen-rich foam penetrates into the skin, eliminates dirt and toxins and accelerates cell renewal. The mask fights the signs of ageing, stimulating collagen and elastin production. One dose of the mask "works" inside the skin for up to 3 days. After washing off the mask with lukewarm water, your skin will be subtly gilded with particles from mica powder, making it a "must-have" pre-party treatment!