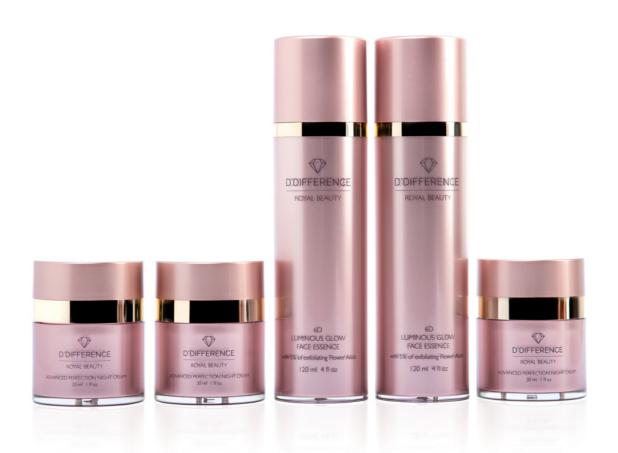

## 6D ADVANCED PERFECTION NIGHT CREAM with encapsulated Copper Peptides and Vegan Silk • 30 ml

Our youth preserving night cream targets visible signs of ageing with encapsulated copper peptides, powerful anti-oxidants, barrier strengthening ingredients, and hyaluronic acid in 3 different molecular weights to give you soft, supple and well hydrated skin that glows. This instantly absorbing velvety formula gathers the most active naturals in its core, surrounded by soothing *Aloe vera* gel, nutrient rich mango butter and squalane. The formula visibly brightens dull skin, stimulates collagen and elastin production, and provides efficent anti-pollution and antioxidant care. Novel vegan silk polypeptides and hyaluronic acid crosspolymer form a moisture retaining breatheable layer on top of the skin to keep all the valuable hydration where it belongs. This results in revived-looking skin, almost from the first application. Lines, wrinkles and signs of sun damage appear reduced; skin feels stronger and is well moisturized. In short, the skin will look healthier with continued visible improvements when used daily.

## 6D LUMINOUS GLOW FACE ESSENCE with 5% of exfoliating Flower Acids • 120 ml

We have called this acid packed toner a face essence for a reason. Our unique cult formula contains a high concentration of exfoliating and glow-giving flower acids and hyaluronic acid. Skin balancing niacinamide, soothing Aloe vera, nourishing babassu oil and a 24h moisturizing complex from natural sugars are all powerful actives. Hyaluronic acid crosspolymer is added to maintain a good moisture balance. This face essence is your exfoliator, hydrator, skin balancer, soother and pore refiner. It is the best prep before any other facial product giving your skin the youthful glow it needs. The face essence is suitable for all skin types