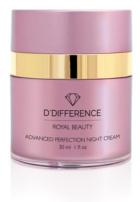

## 6D ADVANCED PERFECTION NIGHT CREAM with encapsulated Copper Peptides and Vegan Silk • 30 ml

Our youth preserving night cream targets visible signs of ageing with encapsulated copper peptides, powerful anti-oxidants, barrier strengthening ingredients, and hyaluronic acid in 3 different molecular weights to give you soft, supple and well hydrated skin that glows. This instantly absorbing velvety formula gathers the most active naturals in its core, surrounded by soothing *Aloe vera* gel, nutrient rich mango butter and squalane. The formula visibly brightens dull skin, stimulates collagen and elastin production, and provides efficent anti-pollution and antioxidant care. Novel vegan silk polypeptides and hyaluronic acid crosspolymer form a moisture retaining breatheable layer on top of the skin to keep all the valuable hydration where it belongs. This results in revived-looking skin, almost from the first application. Lines, wrinkles and signs of sun damage appear reduced; skin feels stronger and is well moisturized. In short, the skin will look healthier with continued visible improvements when used daily.

Apply a small amount of the product on cleansed face and neck every evening and massage with gentle, circular movements. Can be used alone or on top of serums. Enjoy soft skin without any oily residue.

Ingredients (INCI) • Aloe Barbadensis Leaf Juice, Mangifera Indica (Mango) Seed Butter, Aqua, Squalane\*, Niacinamide, Butyrospermum Parkii (Shea) Butter, C12-15 Alkyl Benzoate, Cetearyl Alcohol, Ceteth-20, Glyceryl Stearate, Hydrolyzed Sodium Hyaluronate\*, Sodium Hyaluronate\*, Sodium Hyaluronate Crosspolymer, sr-Spider Polypeptide-1\*\*, Bacillus/Rice Bran Extract/Soybean Extract Ferment Filtrate, Crambe Abyssinica Seed Oil, Copper Heptapeptide-14 Pantothenate, Heptapeptide-15 Palmitate, Xanthan Gum, Lactic Acid/Glycolic Acid Copolymer, Polyvinyl Alcohol, Dextran, Lecithin, Sodium Acrylates Copolymer, Sodium Polyacrylate, Laureth-7, Sorbitan Oleate, Pentylene Glycol, 1,2-Hexanediol, Phenoxyethanol, Caprylyl Glycol, Decylene Glycol, Glycerin, Glyceryl Caprylate, Phenylpropanol, Parfum