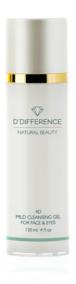

#### 4D MILD CLEANSING GEL FOR FACE & EYES • 120 ml

Mild Cleansing Gel removes traces of make-up and impurities while preserving skin's natural protective barrier. It spreads easily, turning into a creamy foam. Active moisturizers allow skin to re-hydrate itself quickly and retain moisture. Soothing niacinamide, *Aloe vera* and water-soluble olive oil leave your skin soft and smooth. Extra mild cleansing agents are effective yet gentle, making this gel suitable for all skin types.