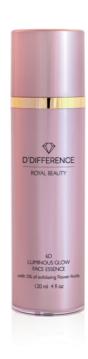

## 6D LUMINOUS GLOW FACE ESSENCE with 5% of exfoliating Flower Acids • 120 ml

We have called this acid packed toner a face essence for a reason. Our unique cult formula contains a high concentration of exfoliating and glow-giving flower acids and hyaluronic acid. Skin balancing niacinamide, soothing Aloe vera, nourishing babassu oil and a 24h moisturizing complex from natural sugars are all powerful actives. Hyaluronic acid crosspolymer is added to maintain a good moisture balance. This face essence is your exfoliator, hydrator, skin balancer, soother and pore refiner. It is the best prep before any other facial product giving your skin the youthful glow it needs. The face essence is suitable for all skin types

Apply on a cotton pad and sweep across the face, avoiding direct contact with the eyes. Or apply I-2 drops of essence onto your palms and pat evenly on your face, neck and décolleté, avoiding direct contact with your eyes. Use AM and/or PM.

CAUTION: Avoid unprotected solar exposure.

Ingredients (INCI) • Aqua, Aloe Barbadensis Leaf Juice, Niacinamide, Xylitylglucoside\*, Babassu Oil Glycereth-8 Esters, Hibiscus Sabdariffa Flower Extract, Sodium Hyaluronate Crosspolymer, Sodium Hyaluronate\*, Anhydroxylitol\*, Xylitol\*, Potassium Sorbate, Sodium Benzoate, Pentylene Glycol, Phenoxyethanol, Decylene Glycol, Caprylyl Glycol, Sodium Hydroxide