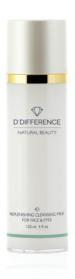

#### 4D REPLENISHING CLEANSING MILK FOR FACE & EYES • 120 ml

Replenishing Cleansing Milk contains the unique complex of natural plant oils and rose extract from *Rosa Centifolia* petals with hydrating, protecting and softening properties, leaving the skin supple and nourished. It cleanses deeply and thoroughly, without drying out the skin. Extremely pleasant light texture makes the milk suitable for all skin types, including sensitive skin. Can also be used to remove mascara and eye make-up.