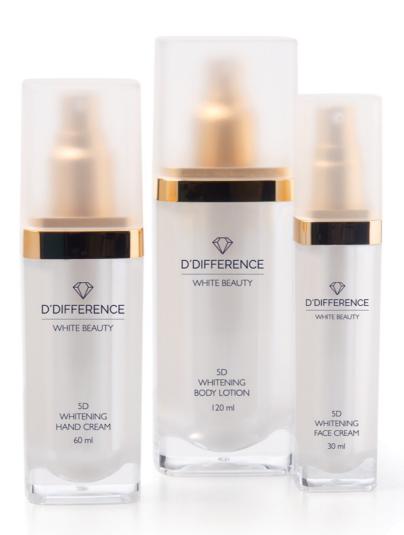

#### 5D WHITENING FACE CREAM • 30 ml

Our luxurious and fast-absorbing face cream contains carefully chosen alpine plant extracts that help to fade the appearance of pigmentation spots, unifying and brightening the complexion. Effectively hydrating patented emulsion HYDRESIA®, a cocktail of nourishing natural oils and Dead Sea minerals provide balanced care for your skin. The cream contains a high concentration of niacinamide to enhance radiance, improve barrier function and provide antioxidant, anti-pollution and blue light protection. Niacinamide decreases the amount of pimples and the signs of ageing, it unifies the skin tone. The skin will look visibly restructured, fine lines will be smoothed away. Suitable for all skin types, including sensitive skin. Can be used all year round, also in summertime, provided that a sun protection cream is a part of your skincare routine.

#### 5D WHITENING HAND CREAM • 60 ml

Our fast-absorbing and non-sticky formula of the hand cream contains carefully chosen alpine plant extracts that help to fade the appearance of pigmentation spots, unifying and brightening the complexion. In the heart of the product are patented emulsion HYDRESIA®, a cocktail of natural oils and Dead Sea minerals that moisturize, nourish and protect the skin. HYDRESIA® emulsion consists of safflower oleosomes, small reservoirs that are able to release moisture gradually. Regular use of the cream enhances barrier function, leaving the skin on your hands smooth and silky soft.