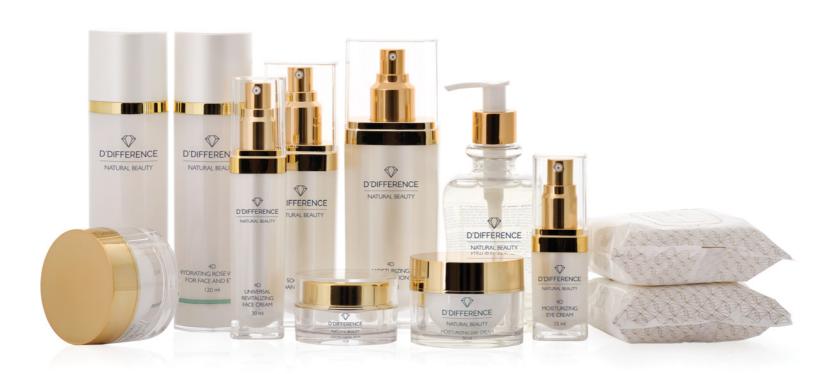

This is Beauty 2.0 – radiant skin regardless of type and condition. Your skin will feel as good as it looks.

Be inspired. Be beautiful. Naturally beautiful.

It has been said, with a touch of humour, that the line is suitable for everybody – from babies to grandmothers. Frankly, it is true. D'DIFFERENCE Natural Beauty line is suitable for all skin types and all ages. Our cleanser, toner, creams and body products are formulated with patented HYDRESIA® emulsion, vegan silk polypeptides, a cocktail of natural oils and Dead Sea minerals. These powerful ingredients are in the core of our formulations and give our products a 4D effect – they moisturize, nourish, activate cell metabolism and protect skin from environmental damage.